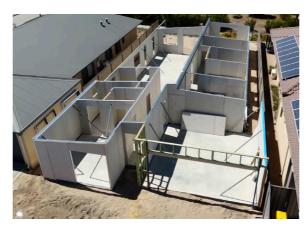

Step 1: Ground Floor Wall Panels

Step 2: Roof Panels

External 90mm Wall Panel
Internal 65mm Wall Panel
Roof Panel

## How its Built

The process begins by creating installation shop drawings for the walls, floors and roof of the house, which are then ordered and delivered to site. The panels are then fixed into place according to the shop drawings, as per the technical specification.