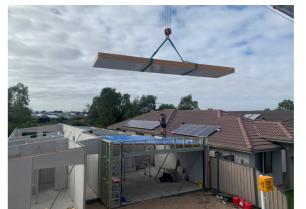

Step 1: Ground Floor Wall Panels

Step 2: Roof Panels

External 90mm Wall Panel
Internal 65mm Wall Panel
Roof Panel

## How its Built

The process begins by creating installation shop drawings for the walls, floors and roof of the house, which are then ordered and delivered to site. The panels are then fixed into place according to the shop drawings, as per the technical specification.