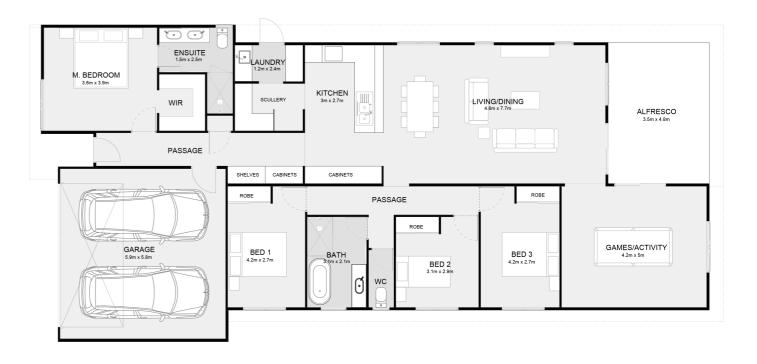

## St Tropez Gardens

This clever 4x2 design on a common 12 x 30m block, is one of Shemco's alternative takes on standard cookie cutter project builds. It is affordable, energy efficient and aesthetically modern. Clad with James Hardie Texture Cladding, and weatherboard which covers most of the house. The standout features inclue high raked internal ceilings, cantilevering roof over the Porch.

4 Bed 2 Bath 2 Garage | 12 m Frontage

## **Specifications**

| Residence | 170 m²             |
|-----------|--------------------|
| Garage    | 36 m <sup>2</sup>  |
| Alfresco  | 17 m <sup>2</sup>  |
| Total     | 223 m <sup>2</sup> |
| Width     | 11 m               |
| Length    | 23.4 m             |