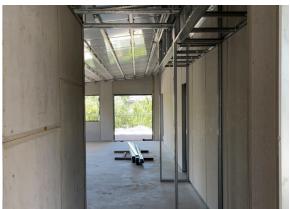

Step 1: Ground Floor Wall Panels

Step 2: Roof Panels

External 90mm Wall Panel
Internal 65mm Wall Panel
Roof Panel

## How its Built

The process begins by creating installation shop drawings for the walls, floors and roof of the house, which are then ordered and delivered to site. The panels are then fixed into place according to the shop drawings, as per the technical specification.