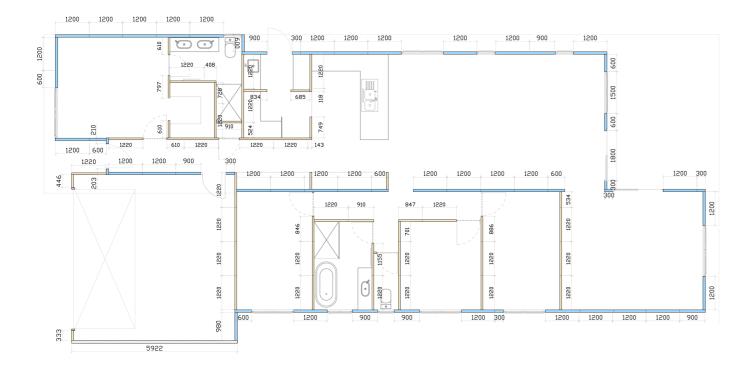

## **Specifications**

| Residence | 170 m²             |
|-----------|--------------------|
| Garage    | 36 m <sup>2</sup>  |
| Alfresco  | 17 m <sup>2</sup>  |
| Total     | 223 m <sup>2</sup> |
| Width     | 11 m               |
| Length    | 23.4 m             |