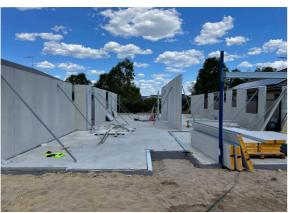

Step 1: Ground Floor Wall Panels

Step 2: Roof Panels

External 90mm Wall Panel
Internal 65mm Wall Panel
Roof Panel

## How its Built

The process begins by creating installation shop drawings for the walls, floors and roof of the house, which are then ordered and delivered to site. The panels are then fixed into place according to the shop drawings, as per the technical specification.