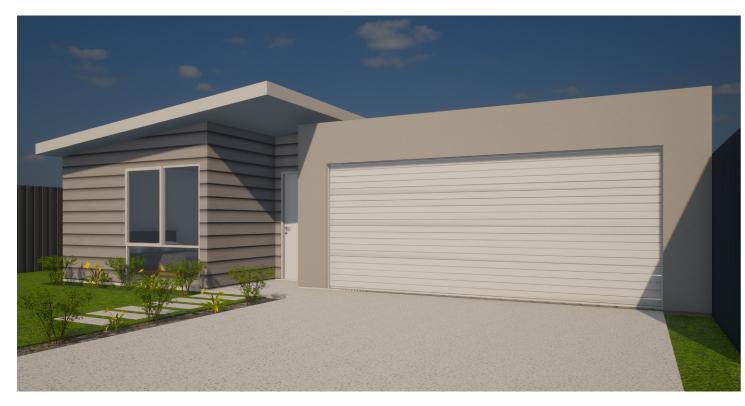

## St Tropez Gardens

This clever 4x2 design on a common 12 x 30m block, is one of Shemco's alternative takes on standard cookie cutter project builds. It is affordable, energy efficient and aesthetically modern. Clad with James Hardie Texture Cladding, and weatherboard which covers most of the house. The standout features inclue high raked internal ceilings, cantilevering roof over the Porch.

4 Bed 2 Bath 2 Garage | 12 m Frontage

## **Specifications**

| Residence | 170 m²             |
|-----------|--------------------|
| Garage    | 36 m <sup>2</sup>  |
| Alfresco  | 17 m <sup>2</sup>  |
| Total     | 223 m <sup>2</sup> |
| Width     | 11 m               |
| Length    | 23.4 m             |